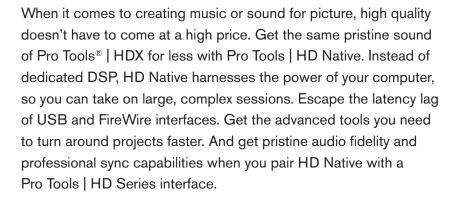

#### EXPERIENCE HIGH PERFORMANCE AND RELIABILITY

Whether you're tracking multiple inputs or mixing hundreds of tracks, Pro Tools | HD Native tightly integrates with your computer's CPU to keep up with your project's highest demands—without compromise. Its interface connects to Thunderbolt-equipped desktop and laptop computers and features an audiophile-grade headphone output for easy monitoring.

## HEAR WHAT YOU'VE BEEN MISSING-WITHOUT DISTRACTING LATENCY

What happens when you combine best-in-class audio conversion with high-speed Thunderbolt throughput? You get a high-performance system that can handle whatever you throw at it, and the lowest possible latency for your sessions. That means you can monitor your performance in sync with the playback for easier, worry-free recording.