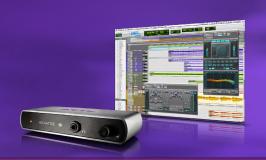

#### **EXPAND YOUR CAPABILITIES**

Customize your Pro Tools | HD Native system for your needs now and in the future. Get pristine audio fidelity and hear what you've been missing by adding one or more Pro Tools | HD Series interfaces to your system. Increase your voice count with Pro Tools | Ultimate Voice Packs—up to 768 voices with three packs (on par with a 3-card HDX system). Add sync capabilities with SYNC HD for working with video. Take hands-on control of your mix with an Avid Pro Mixing console or control surface. And expand your sonic palette with a wide range of AAX plugins, virtual instruments, and software options available from Avid and other third-party audio development partners.

Achieve pristine sound quality by adding a Pro Tools | HD Series interface to your HD Native core system.

FOR MORE INFORMATION, VISIT avid.com/protoolshdnative